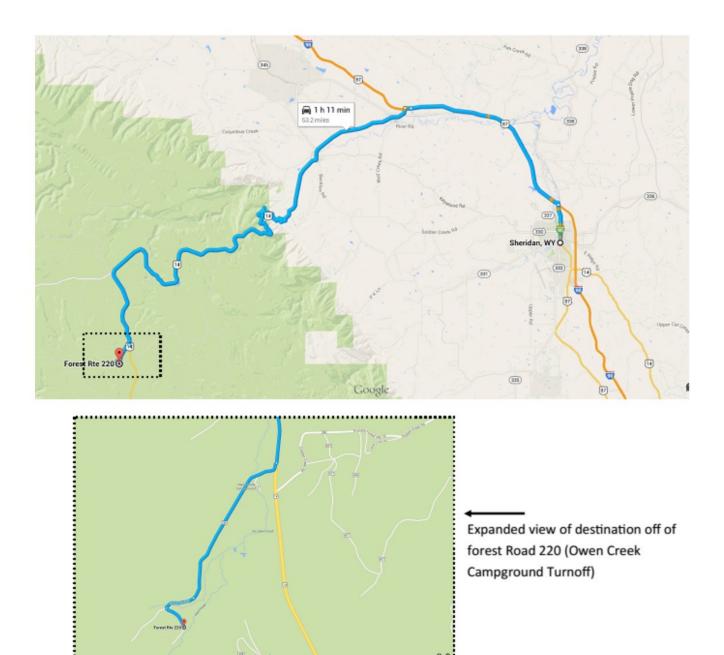

#### **Directions to Sheridan 4H Mountain Camp**

Driving directions can be found via the following web link or by scanning the QR code into your smartphone:

#### http://bit.ly/4hmtncamp

| Division     | Placement | Name            |                | Award(s )            | \$\$ |
|--------------|-----------|-----------------|----------------|----------------------|------|
| Junior       | 1.        | Grace Hinton    | 194/200 points | Purple Rosette       | 15   |
| Junior       | 2.        | Ryan Petzold    | 177/200 points | Light Purple Rosette | 10   |
| ntermediate  | 1.        | Grace Bailey    | 192/200 points | Purple Rosette       | 15   |
| ntermediate  | 2.        | Jhett West      | 189/200 points | Lt. Purple Rosette   | 10   |
| Intermediate | 3.        | Braden West     | 176/200 points | Purple Ribbon        | 0    |
| Senior       | 1.        | Billie Bailey 1 | 91/ 200 points | Purple Rosette       | 15   |
|              |           |                 |                |                      |      |