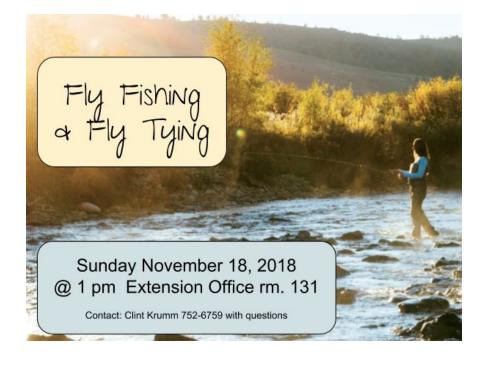

November is jam packed with events and kicking it off with a Sewist Workshop and the Fall Family Play Day this coming Saturday the 3rd. Baking for Treats for Troops is coming too. Clubs should have cookies ready to be packed by junior leaders on the 19th. Also, let's not forget the Fly Fishing Workshop coming up of the 18th . This is a fun, new, and exciting this for Sheridan County 4-H. LEGO League is continuing to be a big hit as well. If you're into STEM, join us!

7:30pm Lucky 7

This is an interest meeting for a Sportsfishing project that focuses on fly fishing!

Join us if you would like to learn fly fishing techniques and how to tie your own flies.

Participating students will learn skills towards a project eligible for County Fair 2019